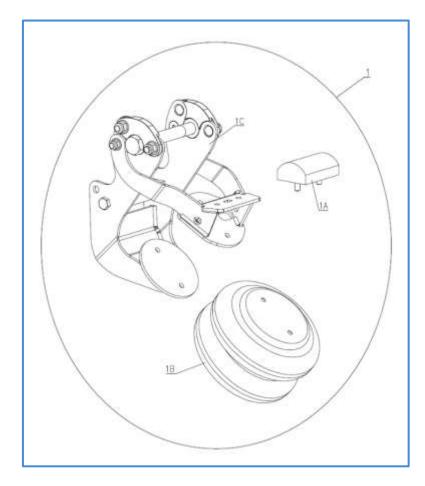

## AXLE LIFT - C51018A PARTS LIST

| ltem | Description        | Part number |
|------|--------------------|-------------|
| 1    | Complete axle lift | C51018A     |
| 1A   | Pad                | C99033A     |
| 1B   | Air spring         | C33028A     |
| 1C   | Frame with pins    | C51029A     |