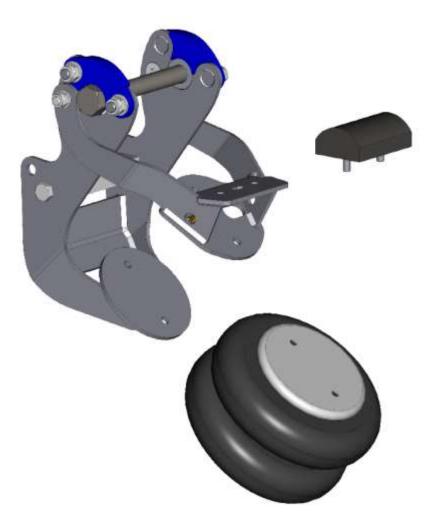

## AXLE LIFT - C51018A PARTS LIST

| ltem | Description        | Part number |
|------|--------------------|-------------|
| 1    | Complete axle lift | C51018A     |
| 1A   | Pad                | C99033A     |
| 1B   | Air spring         | C33028A     |
| 1C   | Frame with pins    | C51029A     |